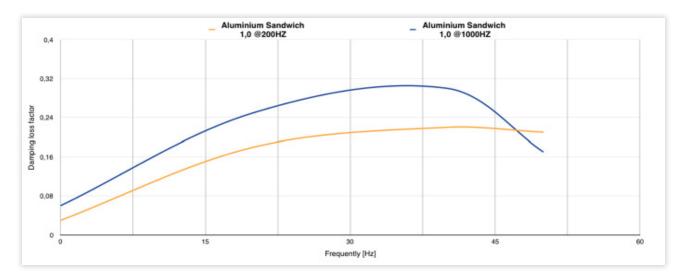

#### **High damping**

Less Noise – more comfort Due to the damping of the very thin visco elastic layer it is possible to replace the regular structure born noise damping with an internal damping layer of 0,05 mm. The acoustical performance of Aluminium Sandwich is mentioned in the graphic below.

#### Loss factor Aluminium Sandwich

Measured according to ASTM E-756-98