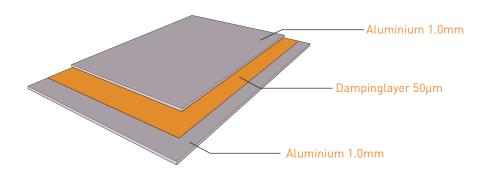

#### **Material**

Aluminium Sandwich is a sandwich material with the strength and possibilities of a monolithic aluminium sheet in the same thickness and quality.

| Aluminium Sandwich properties |                                                                     |
|-------------------------------|---------------------------------------------------------------------|
| Material                      | EN AW 5754 H11                                                      |
| Dimension                     | 2.000 x 1.000 mm<br>2.500 x 2.500 mm<br>Other dimensions on request |
| Thickness                     | Standard 1,55, 2,05 or 3,05 mm, other thicknesses on request.       |
| Test results                  | Test results are available on request                               |
| Environment                   | Fully recyclable                                                    |
| Coating                       | Powder coating in RAL colours on request                            |
| Weight                        | Approx. 2,8 kg/m <sup>2</sup> per mm thickness                      |